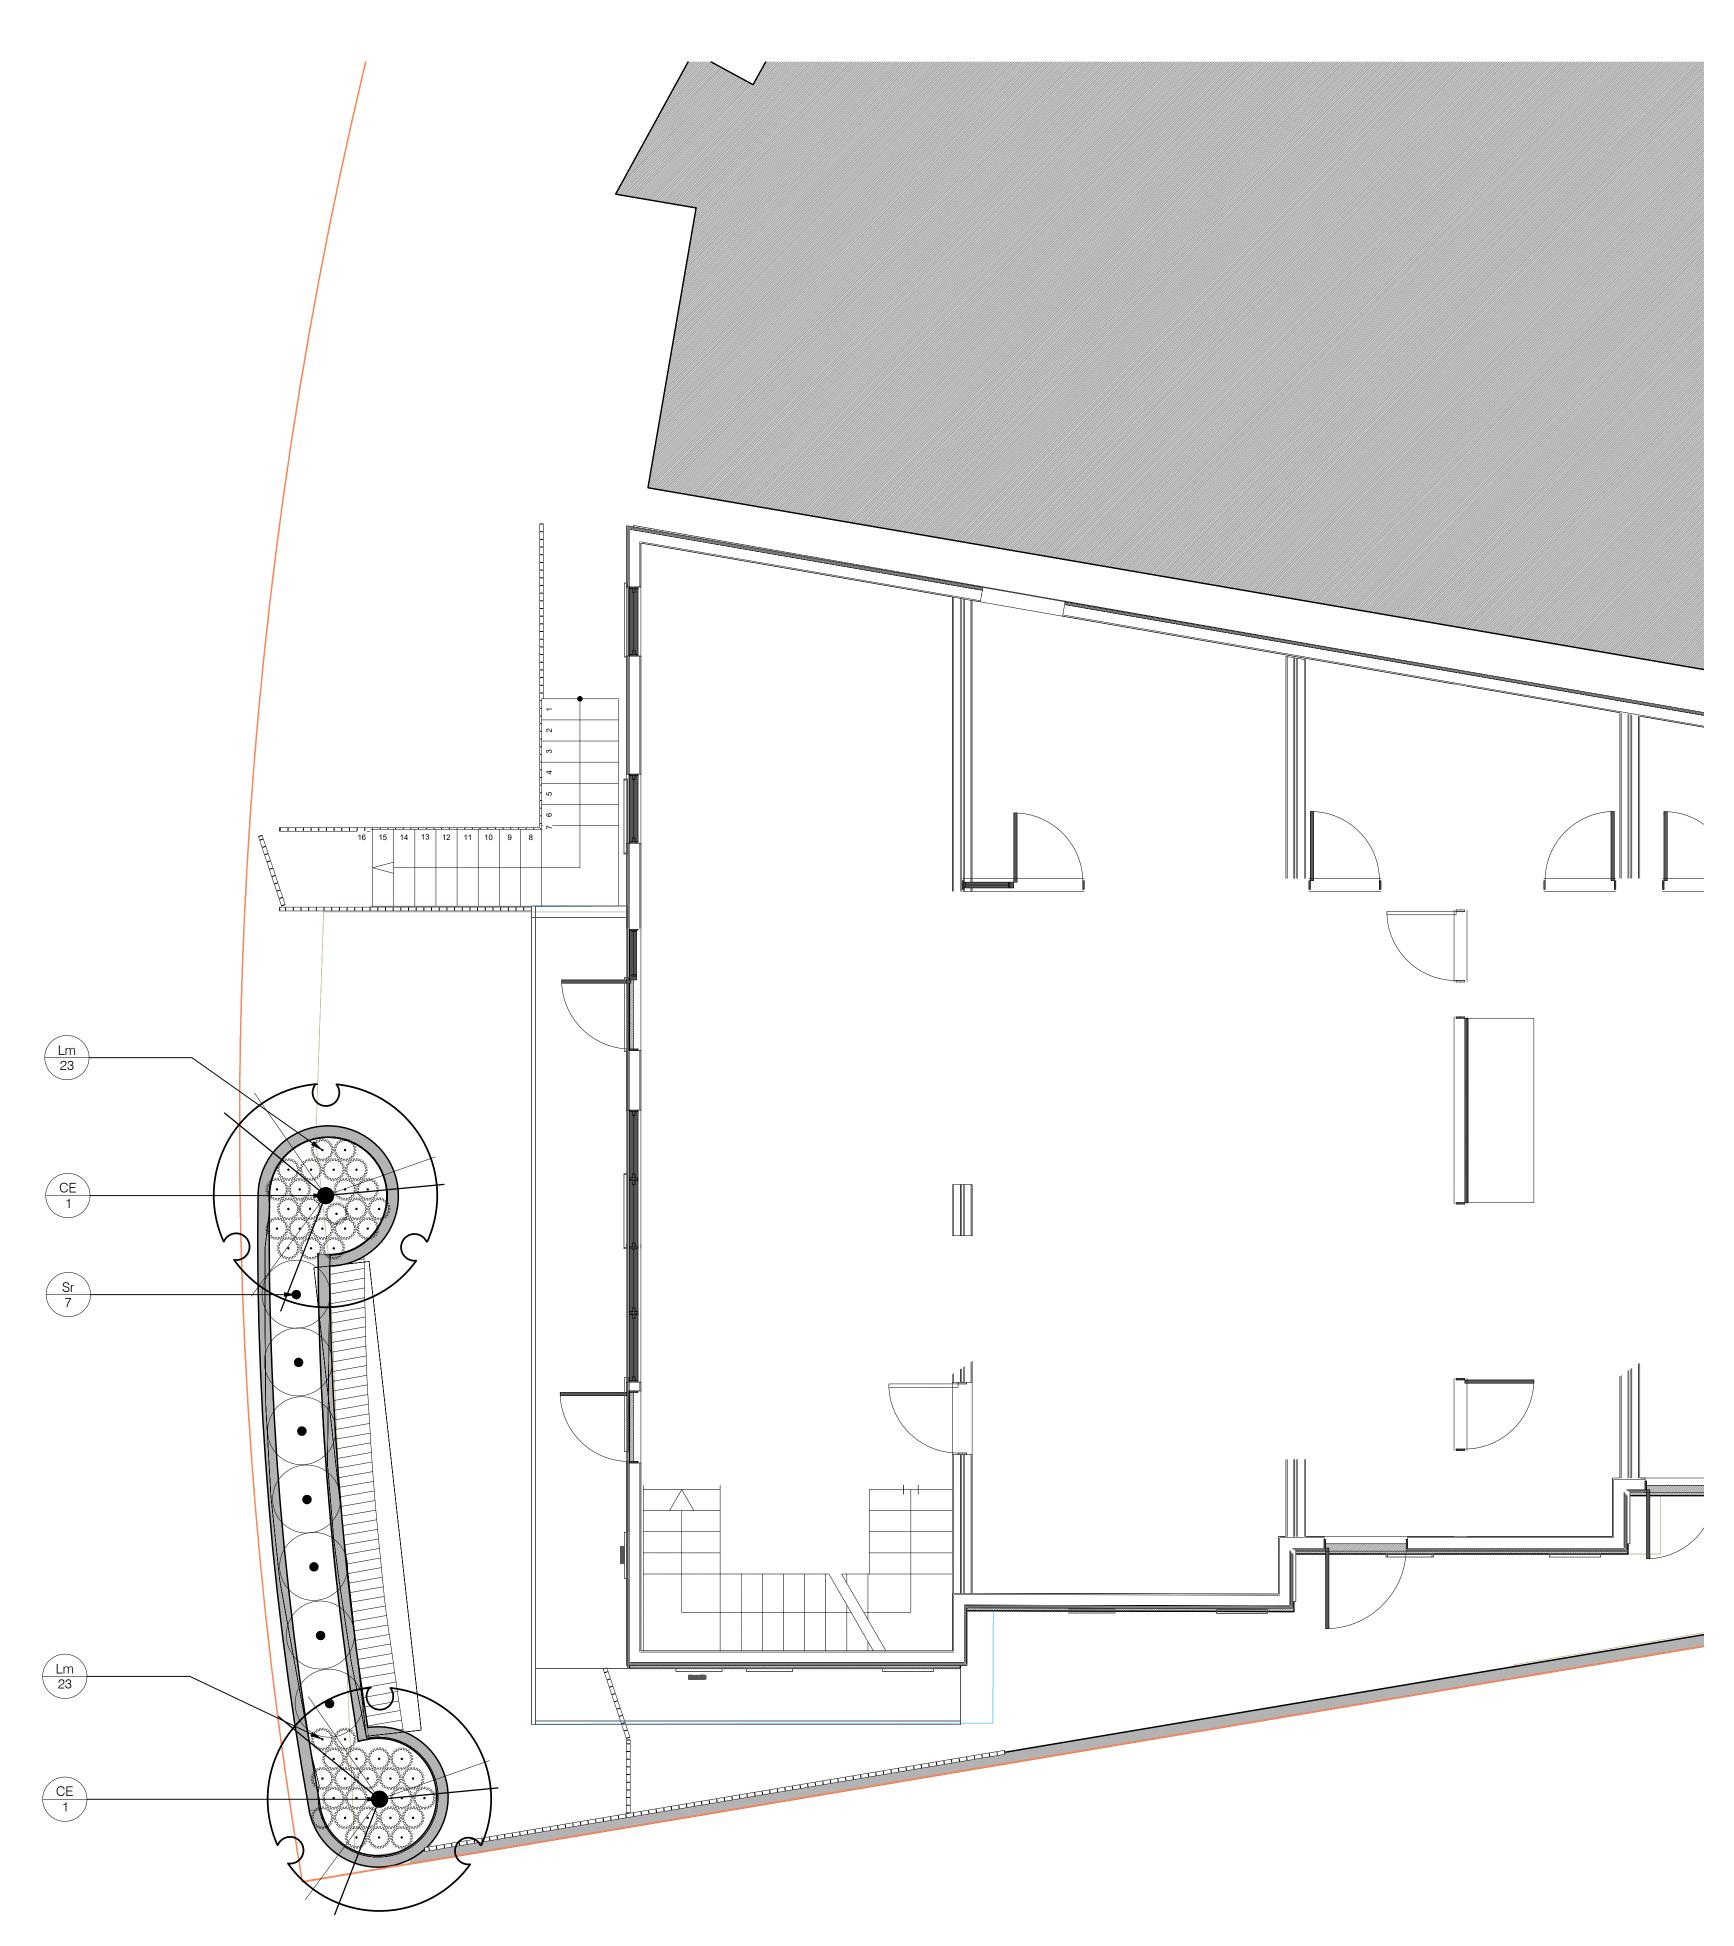

| TREES                                  |
|----------------------------------------|
| S.                                     |
| SHRUBS                                 |
| 33000000000000000000000000000000000000 |
| •                                      |

Sr

CODE BOTANICAL / COMMON NAME Cornus x 'Eddie's White Wonder' / Eddie's White Wonder I CE BOTANICAL / COMMON NAME CODE

Liriope muscari / Lilyturf Lm

Skimmia japonica 'Rubella' / Rubella Skimmia

|           | <u>SIZE</u> | <u>SPACING</u> | COMMENTS                 | <u>QTY</u> |
|-----------|-------------|----------------|--------------------------|------------|
| r Dogwood | 40mm Cal.   | As Shown       | B&B, Dense, Uniform Tree | 2          |
|           | SIZE        | SPACING        | COMMENTS                 | <u>QTY</u> |
|           | #2 POT      | 0.3m           |                          | 46         |
|           | #2 POT      | 0.9m           |                          | 7          |

### PLANTING PLAN